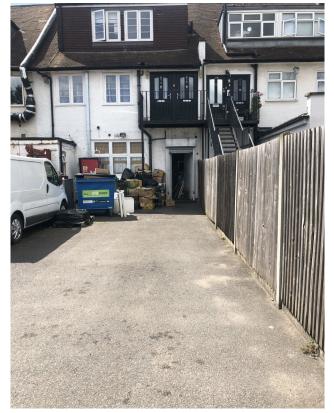

# DESCRIPTION

The property comprises a lock up shop with WC and rear access to a large parking and loading area.